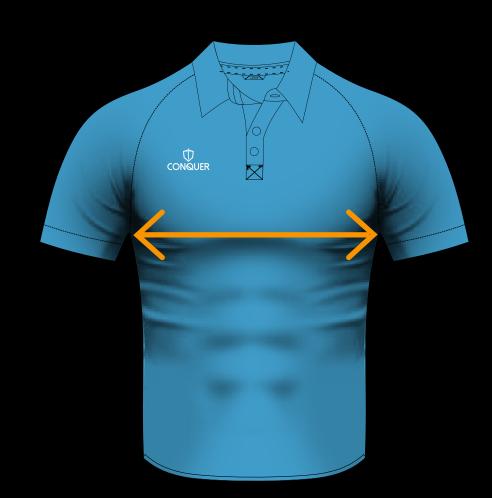

#### **FRONT CHEST**

Measure garment on a flat surface, 1 inch down from each armpit. Only the front of chest measurement is needed.

\*No need for body measurements.