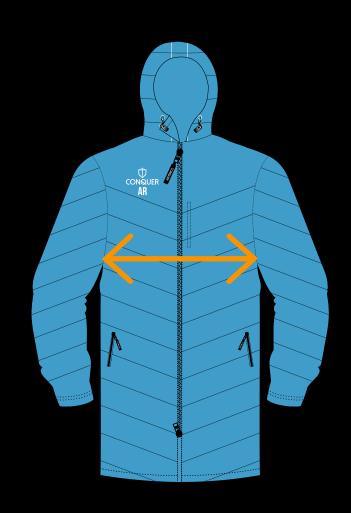

#### **FRONT CHEST**

Measure garment on a flat surface, 1 inch down from each armpit. Only the front of chest measurement is needed.

\*No need for body measurements.

#### **FRONT CHEST**

Measure garment on a flat surface, 1inch down from each armpit. Only the front of chest measurement is needed.

\*No need for body measurements.