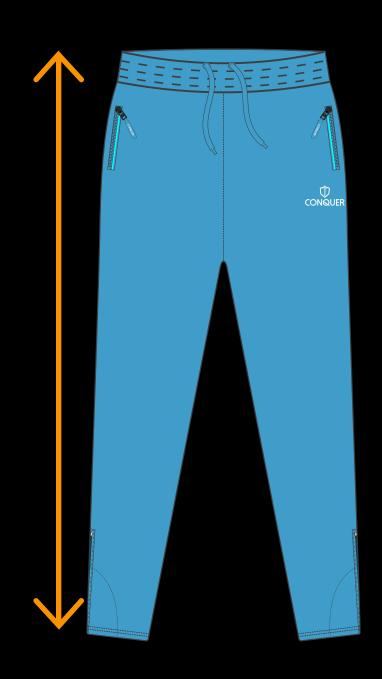

# SKINNY PANTS

## MENS/UNISEX

\*Measurements represent actual size of the garment\*

| SIZE           | SIDE LENGTH | WAIST |
|----------------|-------------|-------|
| XS             | 93cm        | 35cm  |
| SM <i>A</i> LL | 97cm        | 36cm  |
| MEDIUM         | 102cm       | 37cm  |
| L <i>A</i> RGE | 105cm       | 38cm  |
| XL             | 108cm       | 39cm  |
| 2XL            | 110cm       | 40cm  |
| 3XL            | 112cm       | 41cm  |

#### SIDE LENGTH

Measure garment on a flat surface, measure from the top of the waist band to the edge of the garment leg.

\*No need for body measurements.