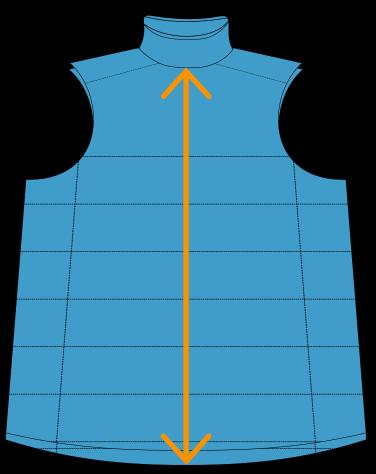

# PUFFY VEST

## MEN/UNISEX

\*Measurements represent actual size of the garment\*

| SIZE           | FRONT CHEST | BACK LENGTH |
|----------------|-------------|-------------|
| XS             | 52cm        | 70cm        |
| SM <i>A</i> LL | 54cm        | 73cm        |
| MEDIUM         | 57cm        | 75cm        |
| L <i>A</i> RGE | 60cm        | 77cm        |
| XL             | 63cm        | 79cm        |
| 2XL            | 67cm        | 81cm        |
| 3XL            | 72cm        | 83cm        |
| 4XL            | 75cm        | 83cm        |
| 5XL            | 79cm        | 83cm        |
| 6XL            | 83cm        | 83cm        |

#### BACK LENGTH

Measure garment on a flat surface from the collar seem to the bottom edge.

\*No need for body measurements.