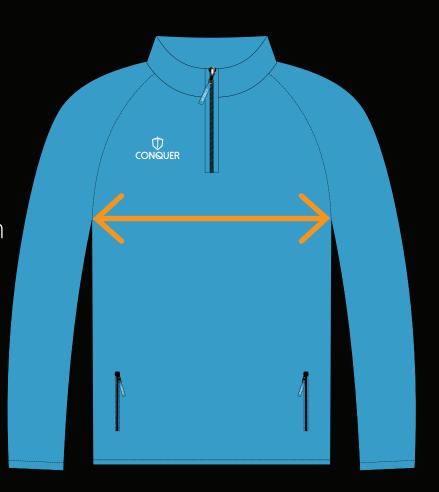

#### **FRONT CHEST**

Measure garment on a flat surface, 1 inch down from each armpit. Only the front of chest measurement is needed.

\*No need for body measurements.

#### **FRONT CHEST**

Measure garment on a flat surface, 1inch down from each armpit. Only the front of chest measurement is needed.

\*No need for body measurements.