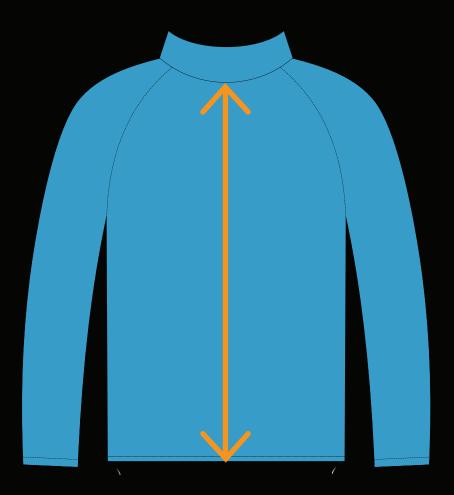

#### BACK LENGTH

Measure garment on a flat surface from the collar seem to the bottom edge.

\*No need for body measurements.

#### BACK LENGTH

Measure garment on a flat surface from the collar seem to the bottom edge.

\*No need for body

\*No need for bod measurements.