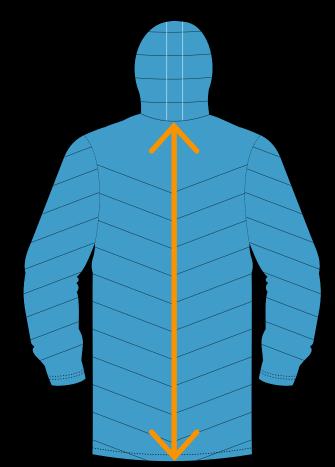

## LONG PUFFY JACKET

### **MENS**

\*Measurements represent actual size of the garment\*

|                | <u> </u> |             |
|----------------|----------|-------------|
| SIZE           | CHEST    | BACK LENGTH |
| XS             | 54cm     | 95cm        |
| SM <i>A</i> LL | 57cm     | 100cm       |
| MEDIUM         | 60cm     | 103cm       |
| L <i>A</i> RGE | 63cm     | 105cm       |
| XL             | 66cm     | 107cm       |
| 2XL            | 69cm     | 109cm       |
| 3XL            | 72cm     | 111cm       |
| 4XL            | 75cm     | 113cm       |
| 5XL            | 78cm     | 116cm       |
| 6XL            | 81cm     | 118cm       |

#### BACK LENGTH

Measure garment on a flat surface from the collar seem to the bottom edge.

\*No need for body measurements.