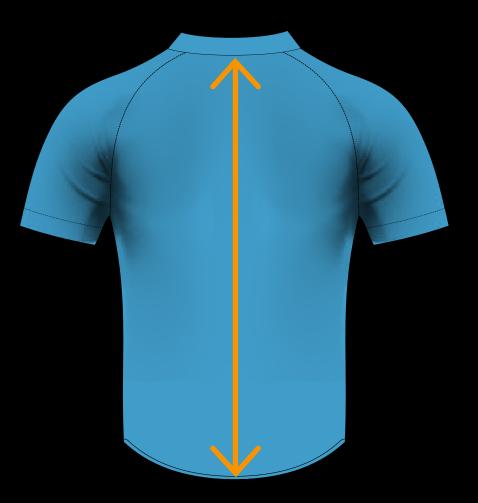

#### BACK LENGTH

Measure garment on a flat surface from the collar seem to the bottom edge.

\*No need for body measurements.