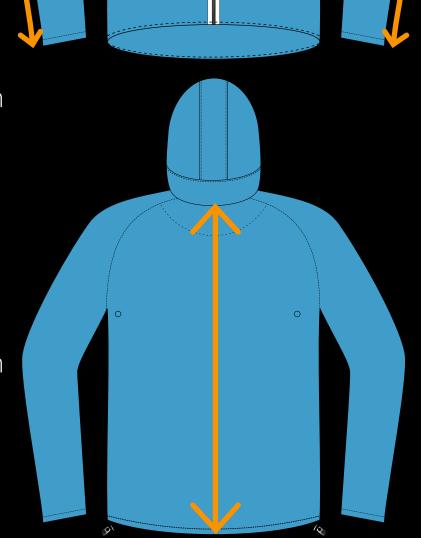

#### **FRONT CHEST**

Measure garment on a flat surface, 1 inch down from each armpit. Only the front of chest measurement is needed.

\*No need for body measurements.

#### FULL LENGTH SLEEVE

Measure garment on a flat surface from the collar seem to the sleeve edge.

\*No need for body measurements.

#### BACK LENGTH

Measure garment on a flat surface from the collar seem to the bottom edge.

\*No need for body measurements.