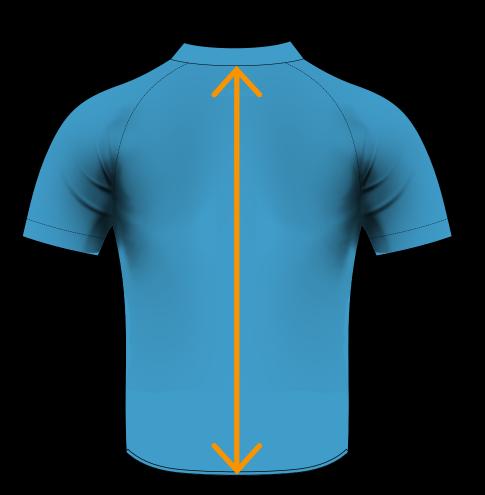

#### BACK LENGTH

Measure garment on a flat surface from the collar seem to the bottom edge.

\*No need for body measurements.