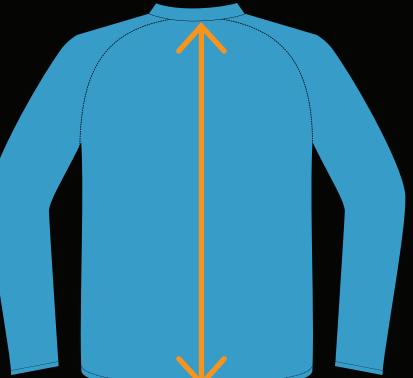

#### BACK LENGTH

Measure garment on a flat surface from the collar seem to the bottom edge.

\*No need for body measurements.