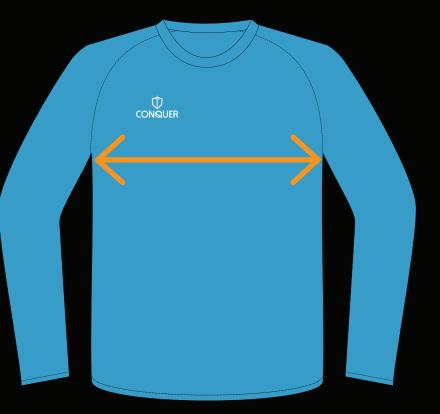

#### **FRONT CHEST**

Measure garment on a flat surface, 1 inch down from each armpit. Only the front of chest measurement is needed.

\*No need for body measurements.