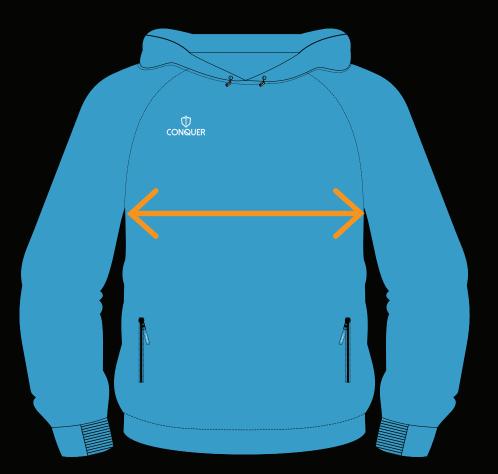

#### **FRONT CHEST**

Measure garment on a flat surface, 1 inch down from each armpit. Only the front of chest measurement is needed.

\*No need for body measurements.