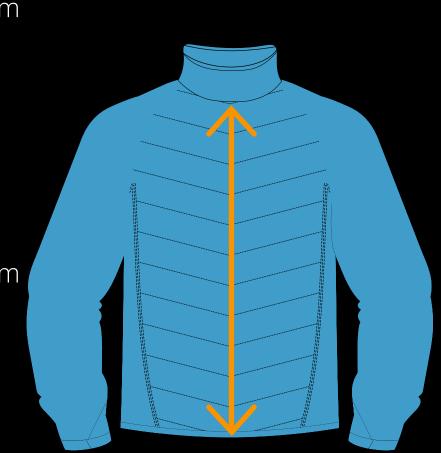

#### FULL LENGTH SLEEVE

Measure garment on a flat surface from the collar seem to the sleeve edge.

\*No need for body measurements.