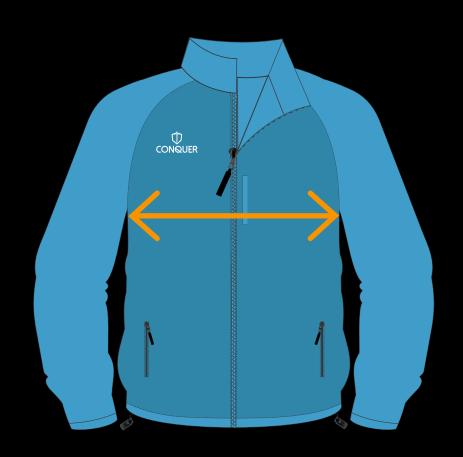

#### **FRONT CHEST**

Measure garment on a flat surface, 1 inch down from each armpit. Only the front of chest measurement is needed.

\*No need for body measurements.