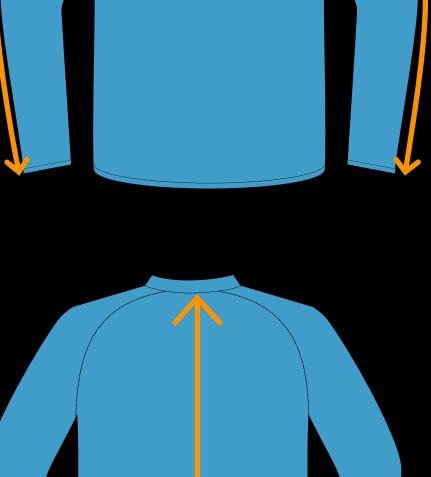

#### **FRONT CHEST**

Measure garment on a flat surface, 1 inch down from each armpit. Only the front of chest measurement is needed.

\*No need for body measurements.

#### BACK LENGTH

Measure garment on a flat surface from the collar seem to the bottom edge.

\*No need for body measurements.