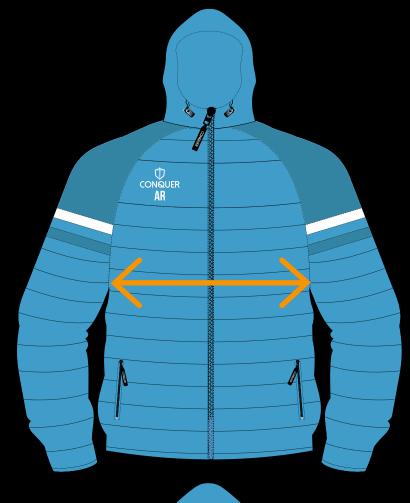

#### **FRONT CHEST**

Measure garment on a flat surface, 1 inch down from each armpit. Only the front of chest measurement is needed.

\*No need for body measurements.

#### **FRONT CHEST**

Measure garment on a flat surface, 1inch down from each armpit. Only the front of chest measurement is needed.

\*No need for body measurements.