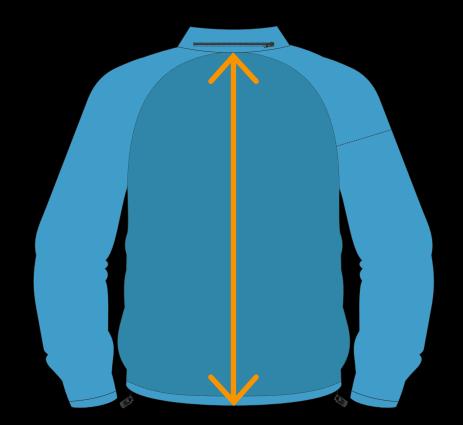

#### BACK LENGTH

Measure garment on a flat surface from the collar seem to the bottom edge.

\*No need for body measurements.