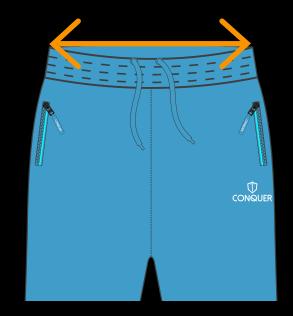

# SKINNY PANTS

## MENS/UNISEX

\*Measurements represent actual size of the garment\*

| SIZE           | SIDE LENGTH | WAIST |
|----------------|-------------|-------|
| XS             | 93cm        | 35cm  |
| SM <i>A</i> LL | 97cm        | 36cm  |
| MEDIUM         | 102cm       | 37cm  |
| L <i>A</i> RGE | 105cm       | 38cm  |
| XL             | 108cm       | 39cm  |
| 2XL            | 110cm       | 40cm  |
| 3XL            | 112cm       | 41cm  |

#### **WAIST**

Measure garment on a flat surface. Only the front of waist measurement is needed.

\*No need for body measurements.