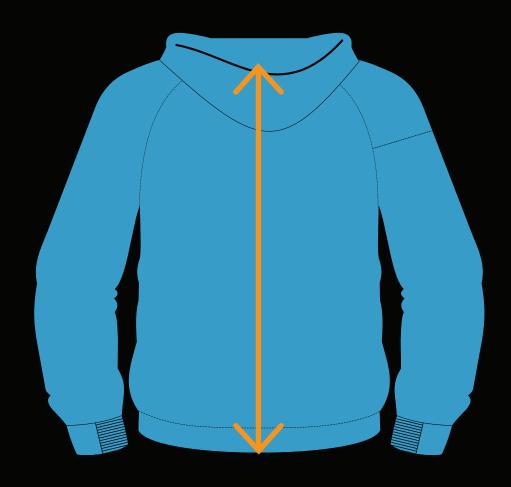

#### BACK LENGTH

Measure garment on a flat surface from the collar seem to the bottom edge.

\*No need for body measurements.