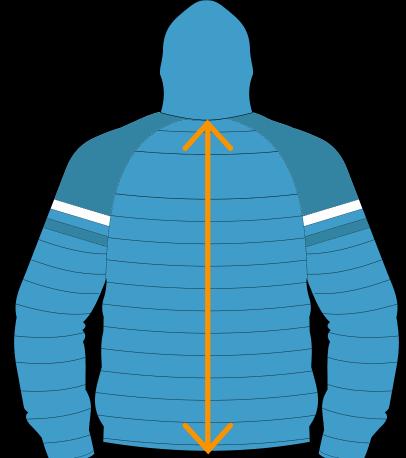

#### BACK LENGTH

Measure garment on a flat surface from the collar seem to the bottom edge.

\*No need for body measurements.

#### BACK LENGTH

Measure garment on a flat surface from the collar seem to the bottom edge.

\*No need for body

\*No need for bod measurements.