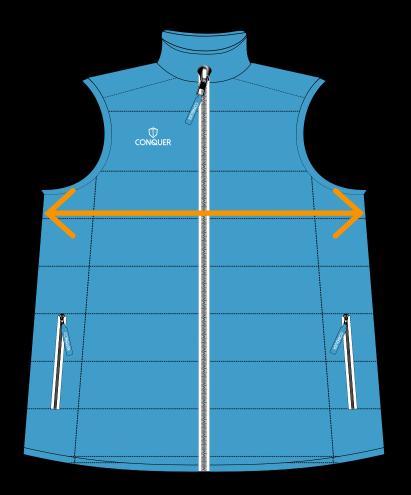

#### **FRONT CHEST**

Measure garment on a flat surface, 1 inch down from each armpit. Only the front of chest measurement is needed.

\*No need for body measurements.