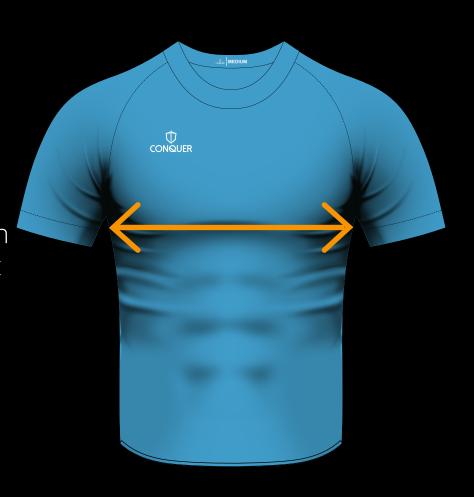

#### **FRONT CHEST**

Measure garment on a flat surface, 1 inch down from each armpit. Only the front of chest measurement is needed.

\*No need for body measurements.