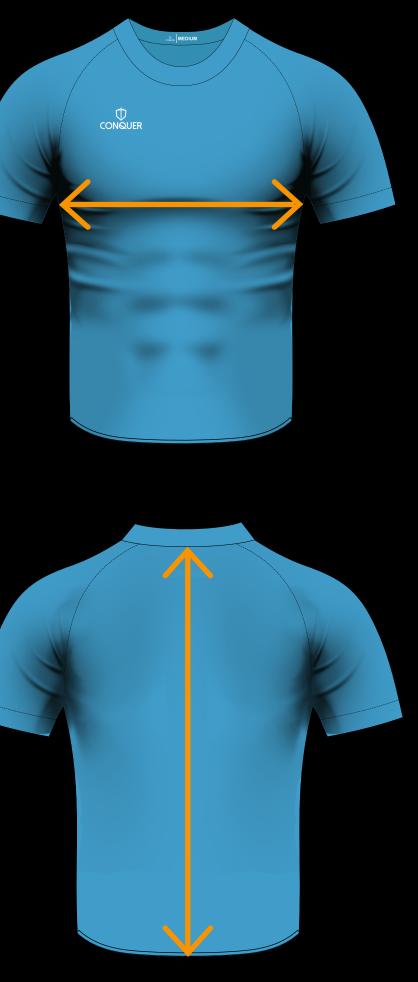

#### \*Measurements represent actual size of the garment\*

| SIZE | CHEST | BACK LENGTH | AGE<br>*Guideline olny, please<br>double check measurements |
|------|-------|-------------|-------------------------------------------------------------|
| 3XSY | 36cm  | 46cm        | 3-4yrs                                                      |
| 2XSY | 38cm  | 49cm        | 4-5yrs                                                      |
| XSY  | 40cm  | 52cm        | 5-6yrs                                                      |
| SY   | 42cm  | 55cm        | 6-7yrs                                                      |
| MY   | 44cm  | 58cm        | 8-9yrs                                                      |
| LY   | 46cm  | 61cm        | 9-10yrs                                                     |
| XLY  | 48cm  | 64cm        | 10-11yrs                                                    |

### FRONT CHEST

Measure garment on a flat surface, 1inch down from each armpit. Only the front of chest measurement is needed. \*No need for body measurements.

### BACK LENGTH

Measure garment on a flat surface from the collar seem to the bottom edge. \*No need for body measurements.