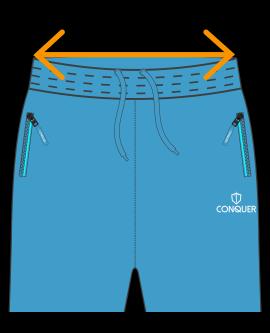

#### **W**AIST

Measure garment on a flat surface. Only the front of waist measurement is needed. \*No need for body measurements.