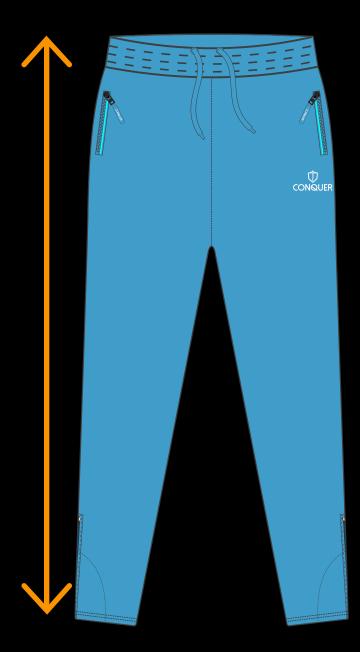

### SIDE LENGTH

Measure garment on a flat surface, measure from the top of the waist band to the edge of the garment leg. \*No need for body measurements.