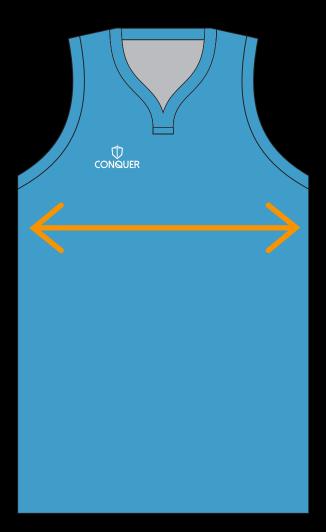

#### FRONT CHEST

Measure garment on a flat surface, 1inch down from each armpit. Only the front of chest measurement is needed. \*No need for body measurements.