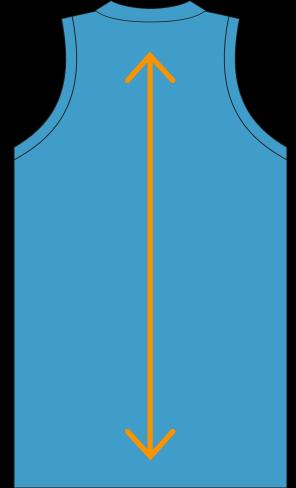

#### BACK LENGTH

Measure garment on a flat surface from the collar seem to the bottom edge. \*No need for body measurements.