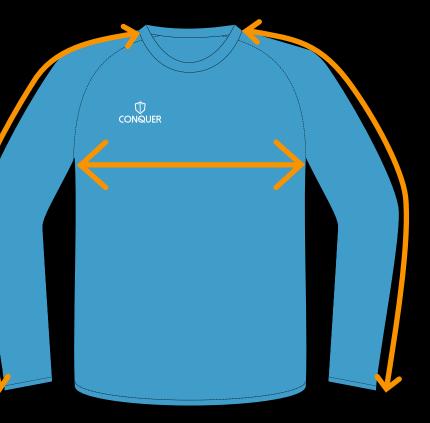

#### FRONT CHEST

Measure garment on a flat surface, 1 inch down from each armpit. Only the front of chest measurement is needed.

\*No need for body measurements.

### FULL LENGTH SLEEVE

Measure garment on a flat surface from the collar seem to the sleeve edge. \*No need for body measurements.