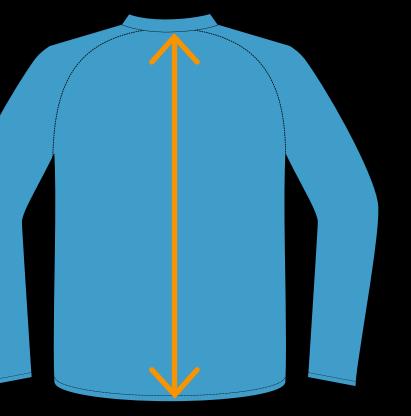

#### BACK LENGTH

Measure garment on a flat surface from the collar seem to the bottom edge. \*No need for body measurements.