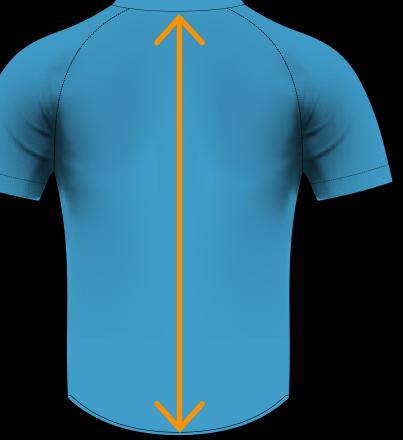

#### BACK LENGTH

Measure garment on a flat surface from the collar seem to the bottom edge. \*No need for body measurements.