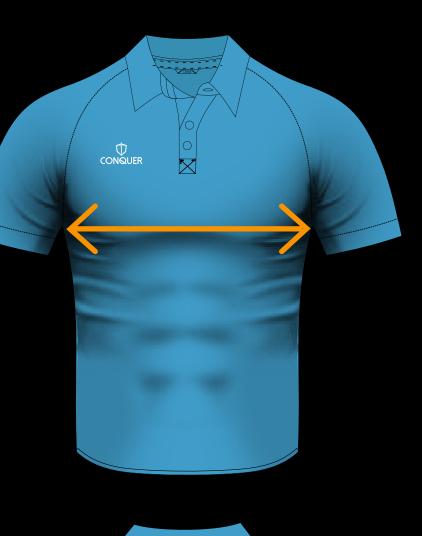

#### **FRONT CHEST**

Measure garment on a flat surface, 1inch down from each armpit. Only the front of chest measurement is needed. \*No need for body measurements.