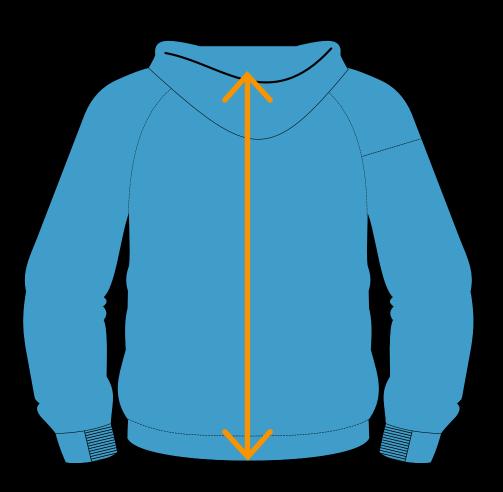

## BACK LENGTH

Measure garment on a flat surface from the collar seem to the bottom edge.

\*No need for body measurements.

#PREPAREDFORGLORY