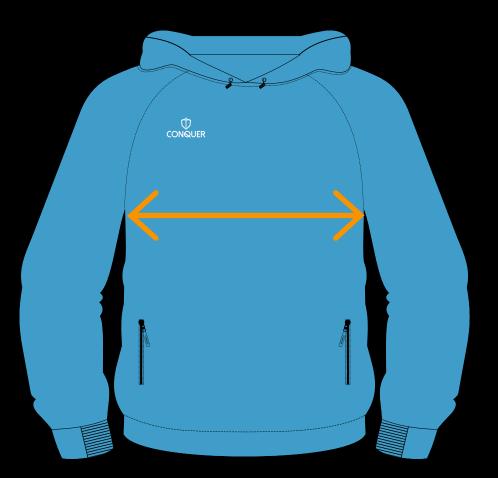

## **FRONT CHEST**

Measure garment on a flat surface, 1 inch down from each armpit. Only the front of chest measurement is needed.

\*No need for body measurements.