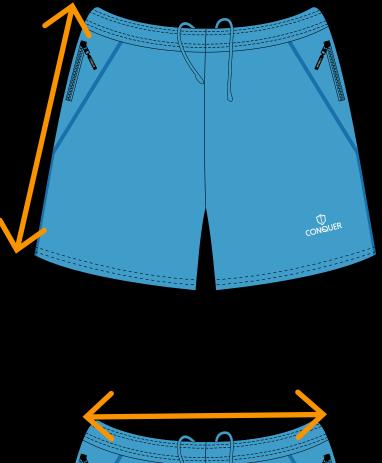

### SIDE LENGTH

Measure garment on a flat surface, measure from the top of the waist band to the edge of the garment leg. \*No need for body measurements.

#### HIP SIZE

Measure garment on a flat surface. Only the front of hip measurement is needed. \*No need for body measurements.