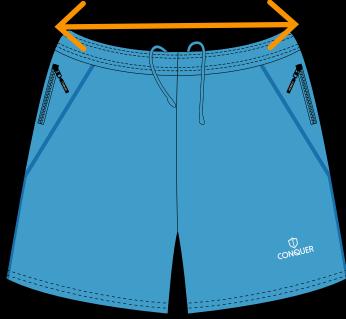

#### HIP SIZE

Measure garment on a flat surface. Only the front of hip measurement is needed. \*No need for body measurements.