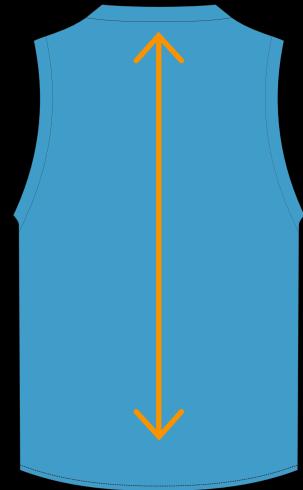

## BACK LENGTH

Measure garment on a flat surface from the collar seem to the bottom edge.

\*No need for body measurements.

#PREPAREDFORGLORY