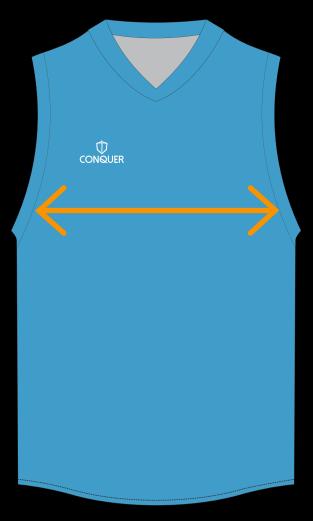

## **FRONT CHEST**

Measure garment on a flat surface, 1 inch down from each armpit. Only the front of chest measurement is needed.

\*No need for body measurements.