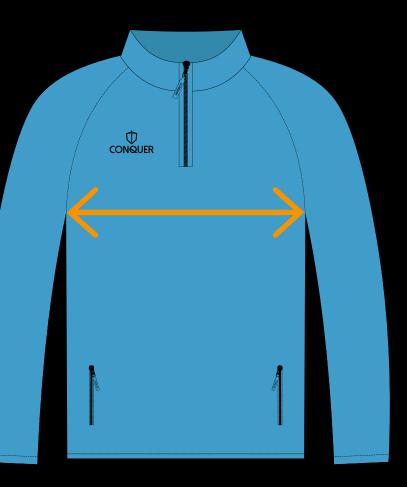

### FRONT CHEST

Measure garment on a flat surface, 1inch down from each armpit. Only the front of chest measurement is needed. \*No need for body measurements.