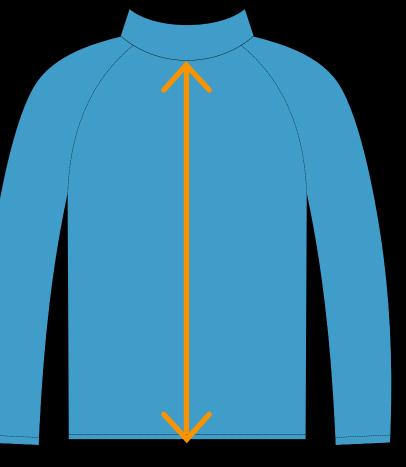

### BACK LENGTH

Measure garment on a flat surface from the collar seem to the bottom edge. \*No need for body measurements.