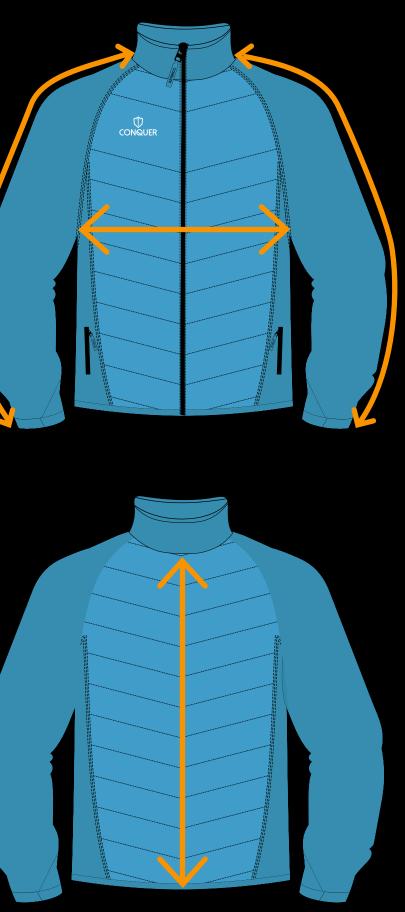

#### FRONT CHEST

Measure garment on a flat surface, 1 inch down from each armpit. Only the front of chest measurement is needed. \*No need for body measurements.

#### FULL LENGTH SLEEVE

Measure garment on a flat surface from the collar seem to the sleeve edge. \*No need for body measurements.

#### BACK LENGTH

Measure garment on a flat surface from the collar seem to the bottom edge. \*No need for body measurements.