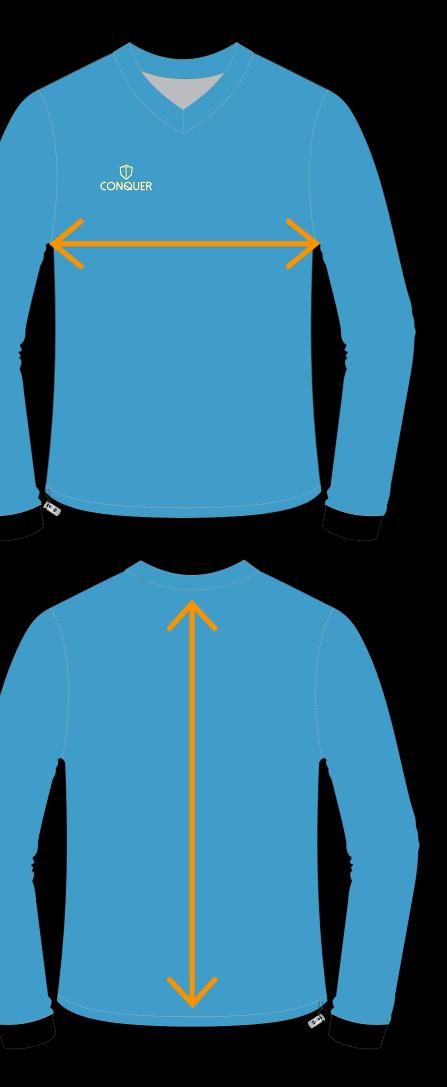

### FRONT CHEST

Measure garment on a flat surface, 1inch down from each armpit. Only the front of chest measurement is needed. \*No need for body measurements.

### BACK LENGTH

Measure garment on a flat surface from the collar seem to the bottom edge. \*No need for body measurements.