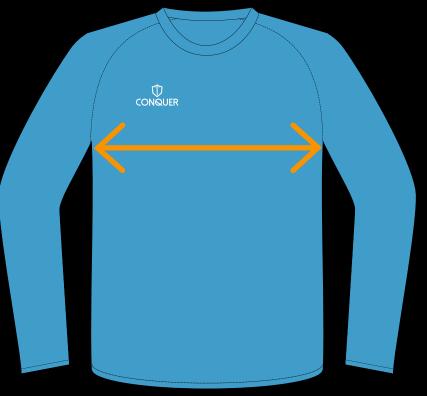

#### **FRONT CHEST**

Measure garment on a flat surface, 1 inch down from each armpit. Only the front of chest measurement is needed.

\*No need for body measurements.