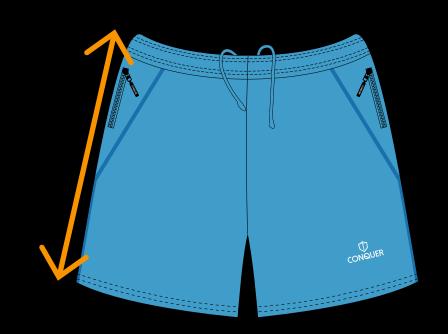

## SIDE LENGTH

Measure garment on a flat surface, measure from the top of the waist band to the edge of the garment leg.

\*No need for body measurements.