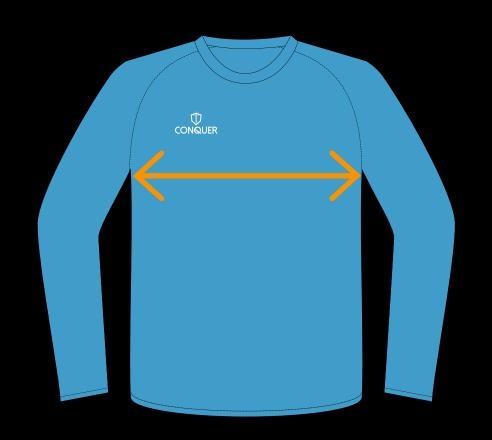

### FRONT CHEST

Measure garment on a flat surface, 1inch down from each armpit. Only the front of chest measurement is needed.

\*No need for body measurements.