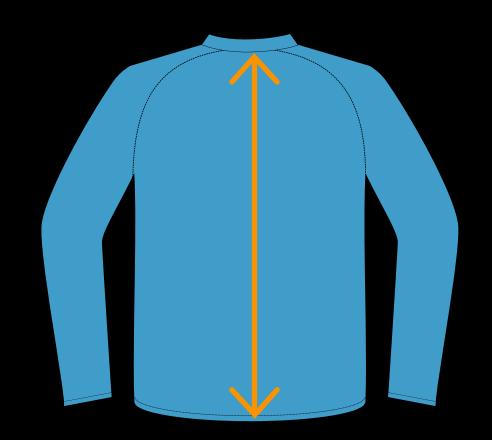

#### BACK LENGTH

measurements.

Measure garment on a flat surface from the collar seem to the bottom edge.

\*No need for body

#PREPAREDFORGLORY