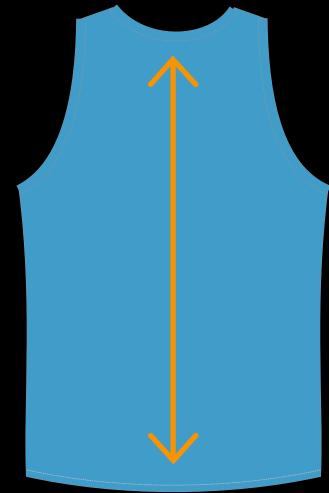

## BACK LENGTH

Measure garment on a flat surface from the collar seem to the bottom edge.

\*No need for body measurements.

#PREPAREDFORGLORY