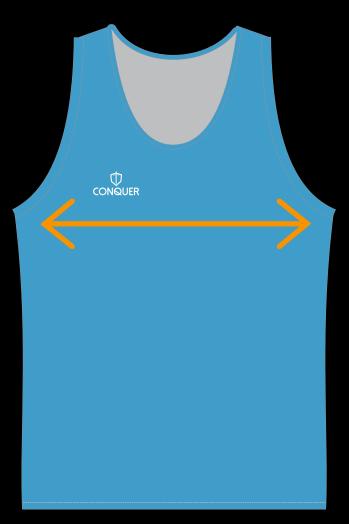

## **FRONT CHEST**

Measure garment on a flat surface, 1 inch down from each armpit. Only the front of chest measurement is needed.

\*No need for body measurements.