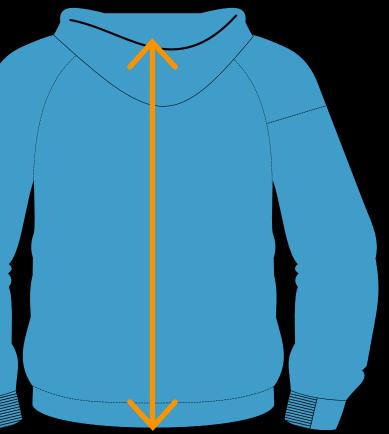

### BACK LENGTH

Measure garment on a flat surface from the collar seem to the bottom edge. \*No need for body measurements.