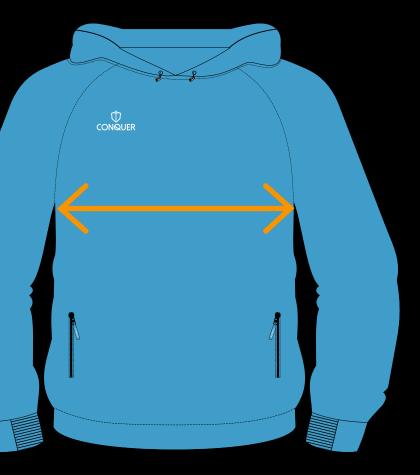

#### FRONT CHEST

Measure garment on a flat surface, 1inch down from each armpit. Only the front of chest measurement is needed. \*No need for body measurements.