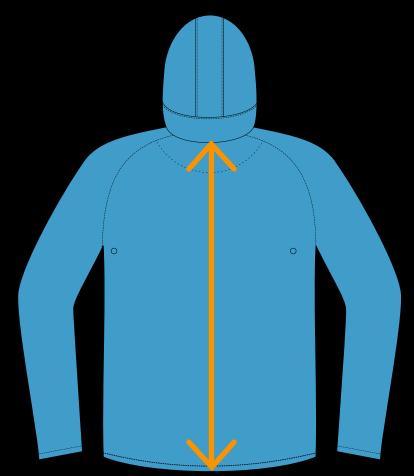

#### BACK LENGTH

Measure garment on a flat surface from the collar seem to the bottom edge.

\*No need for body measurements.

#PREPAREDFORGLORY