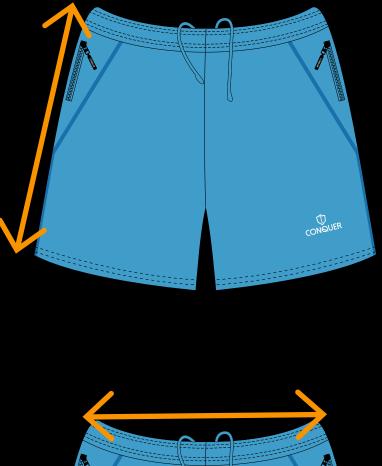

## MENS

\*Measurements represent actual size of the garment\*

| SIZE           | SIDE LENGTH | <b>W⁄A</b> IST |
|----------------|-------------|----------------|
| XS             | 38cm        | 35cm           |
| SM <i>A</i> LL | 40cm        | 37cm           |
| MEDIUM         | 42cm        | 39cm           |
| LARGE          | 44cm        | 41cm           |
| XL             | 46cm        | 43cm           |
| 2XL            | 48cm        | 45cm           |
| 3XL            | 50cm        | 47cm           |
| 4XL            | 52cm        | 49cm           |
| 5XL            | 54cm        | 51cm           |
| 6XL            | 56cm        | 53cm           |

#### SIDE LENGTH

Measure garment on a flat surface, measure from the top of the waist band to the edge of the garment leg. \*No need for body measurements.

#### HIP SIZE

Measure garment on a flat surface. Only the front of hip measurement is needed. \*No need for body measurements.