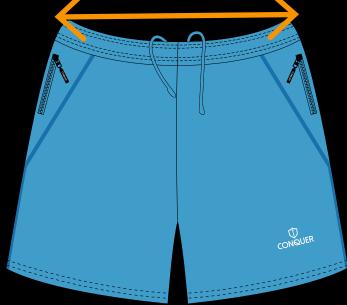

## MENS

\*Measurements represent actual size of the garment\*

| SIZE           | SIDE LENGTH | <b>W⁄A</b> IST |
|----------------|-------------|----------------|
| XS             | 38cm        | 35cm           |
| SM <i>A</i> LL | 40cm        | 37cm           |
| MEDIUM         | 42cm        | 39cm           |
| LARGE          | 44cm        | 41cm           |
| XL             | 46cm        | 43cm           |
| 2XL            | 48cm        | 45cm           |
| 3XL            | 50cm        | 47cm           |
| 4XL            | 52cm        | 49cm           |
| 5XL            | 54cm        | 51cm           |
| 6XL            | 56cm        | 53cm           |

#### HIP SIZE

Measure garment on a flat surface. Only the front of hip measurement is needed. \*No need for body measurements.