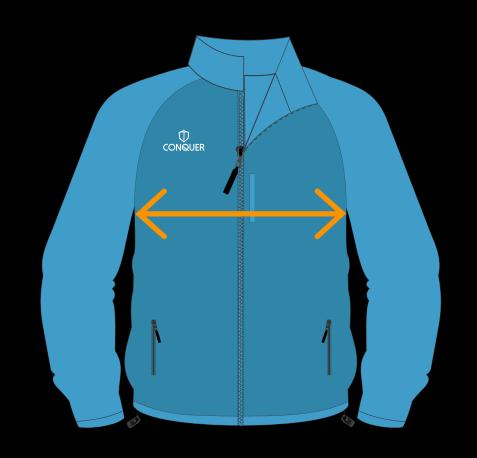

# FRONT CHEST

Measure garment on a flat surface, 1 inch down from each armpit. Only the front of chest measurement is needed.

\*No need for body measurements.