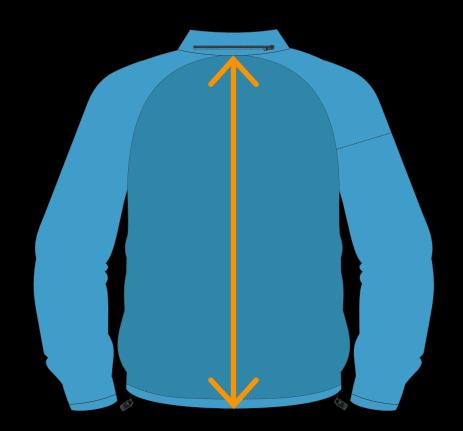

#### BACK LENGTH

measurements.

Measure garment on a flat surface from the collar seem to the bottom edge.

\*No need for body

#PREPAREDFORGLORY