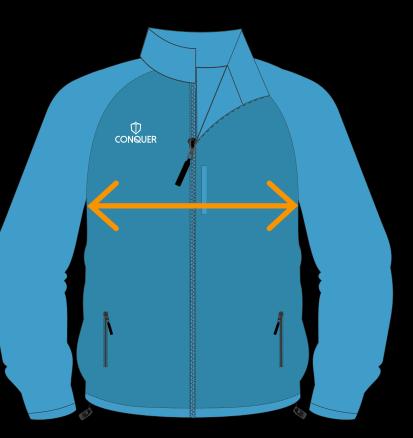

#### FRONT CHEST

Measure garment on a flat surface, 1 inch down from each armpit. Only the front of chest measurement is needed.

\*No need for body measurements.