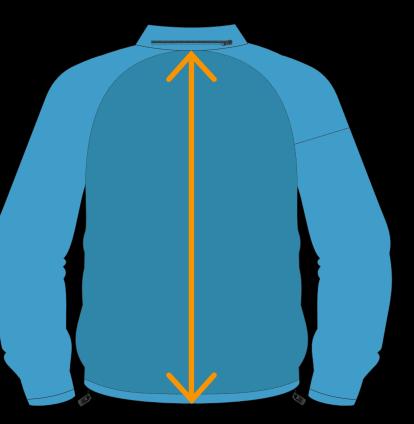

#### BACK LENGTH

Measure garment on a flat surface from the collar seem to the bottom edge. \*No need for body measurements.