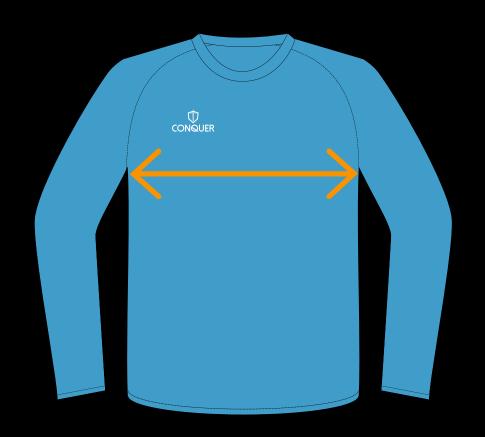

## FRONT CHEST

Measure garment on a flat surface, 1 inch down from each armpit. Only the front of chest measurement is needed.

\*No need for body measurements.