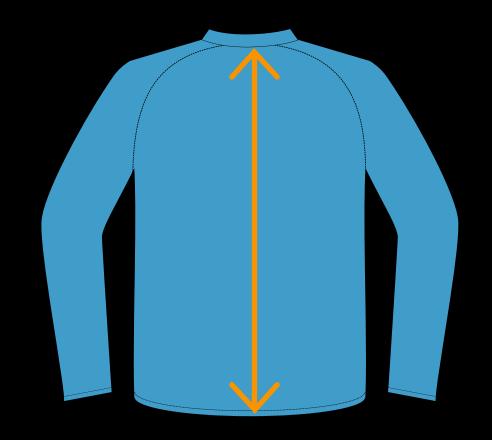

#### **BACK LENGTH**

Measure garment on a flat surface from the collar seem to the bottom edge.

\*No need for body measurements.

#PREPAREDFORGLORY