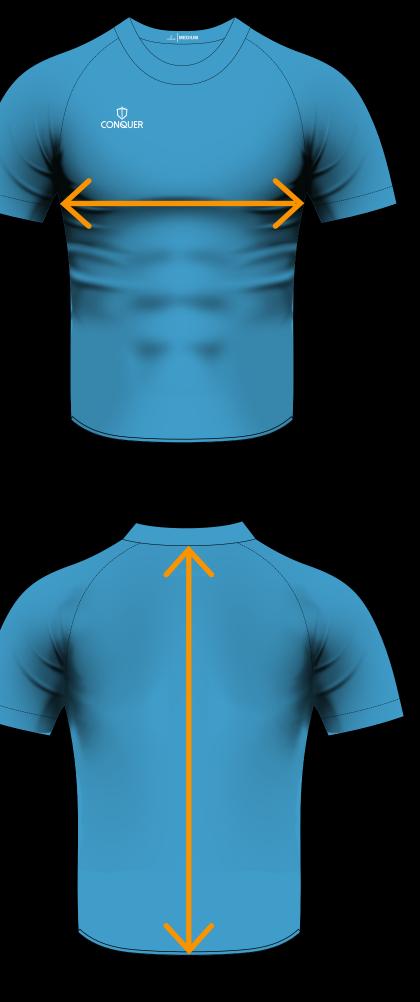

#### FRONT CHEST

Measure garment on a flat surface, 1inch down from each armpit. Only the front of chest measurement is needed. \*No need for body measurements.

#### BACK LENGTH

Measure garment on a flat surface from the collar seem to the bottom edge. \*No need for body measurements.