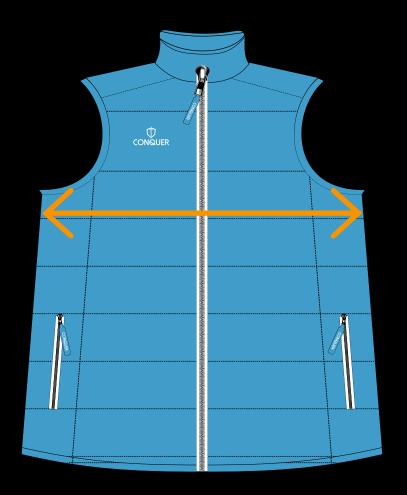

## **FRONT CHEST**

Measure garment on a flat surface, 1 inch down from each armpit. Only the front of chest measurement is needed.

\*No need for body measurements.