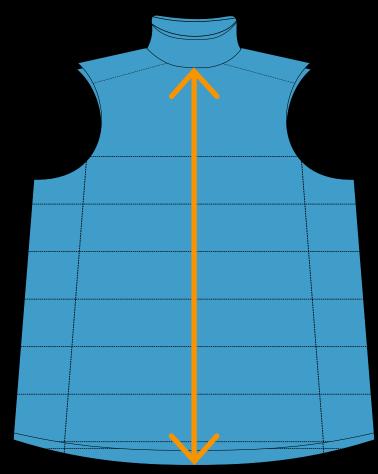

## BACK LENGTH

Measure garment on a flat surface from the collar seem to the bottom edge.

\*No need for body measurements.

#PREPAREDFORGLORY