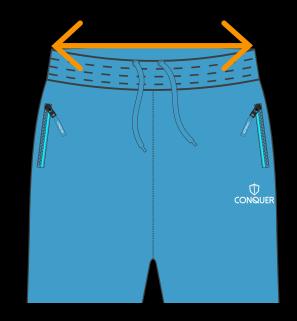

#### **WAIST**

Measure garment on a flat surface. Only the front of waist measurement is needed.

\*No need for body measurements.

#PREPAREDFORGLORY