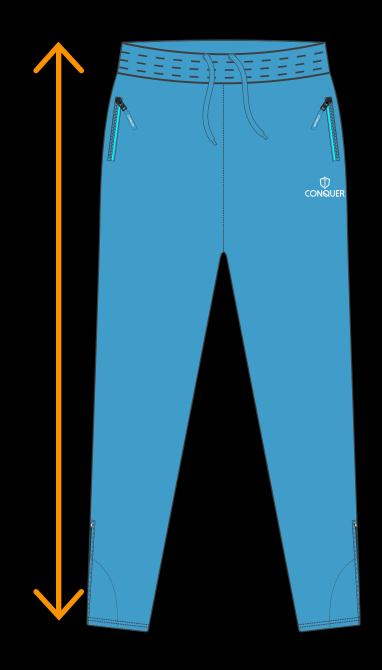

#### SIDE LENGTH

Measure garment on a flat surface, measure from the top of the waist band to the edge of the garment leg.

\*No need for body measurements.