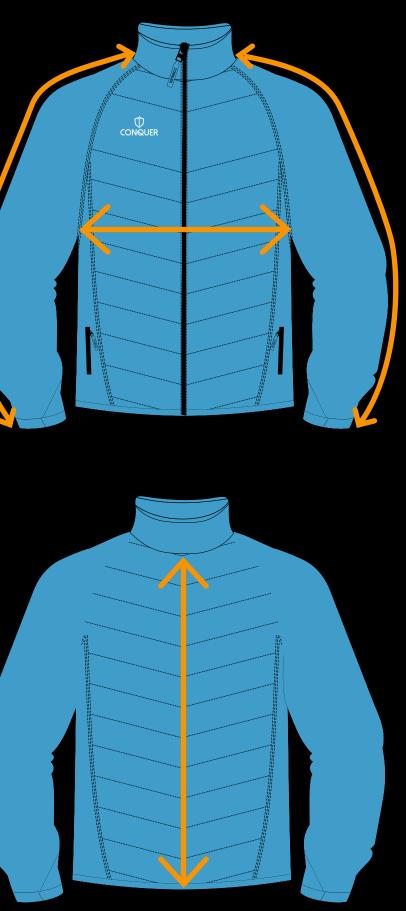

#### FRONT CHEST

Measure garment on a flat surface, 1 inch down from each armpit. Only the front of chest measurement is needed. \*No need for body measurements.

#### BACK LENGTH

Measure garment on a flat surface from the collar seem to the bottom edge. \*No need for body measurements.