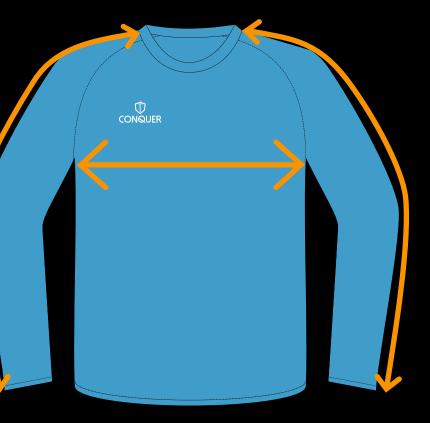

#### FRONT CHEST

Measure garment on a flat surface, 1 inch down from each armpit. Only the front of chest measurement is needed.

\*No need for body measurements.

#### FULL LENGTH SLEEVE

Measure garment on a flat surface from the collar seem to the sleeve edge. \*No need for body measurements.