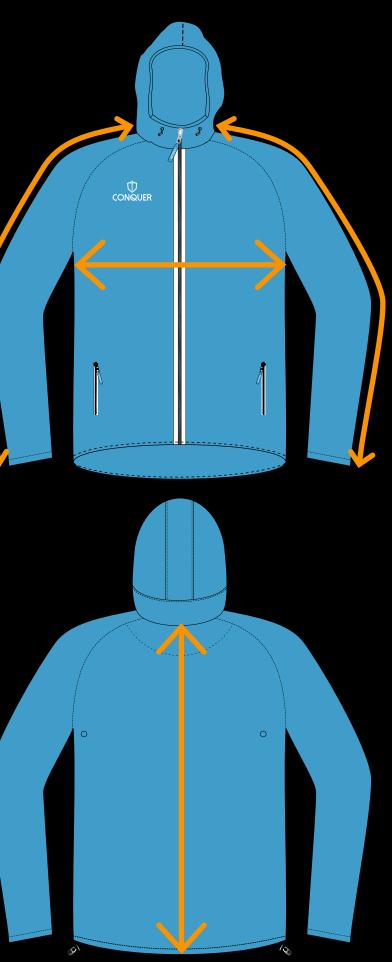

#### FRONT CHEST

Measure garment on a flat surface, 1 inch down from each armpit. Only the front of chest measurement is needed. \*No need for body measurements.

#### FULL LENGTH SLEEVE

Measure garment on a flat surface from the collar seem to the sleeve edge. \*No need for body measurements.

#### BACK LENGTH

Measure garment on a flat surface from the collar seem to the bottom edge. \*No need for body measurements.