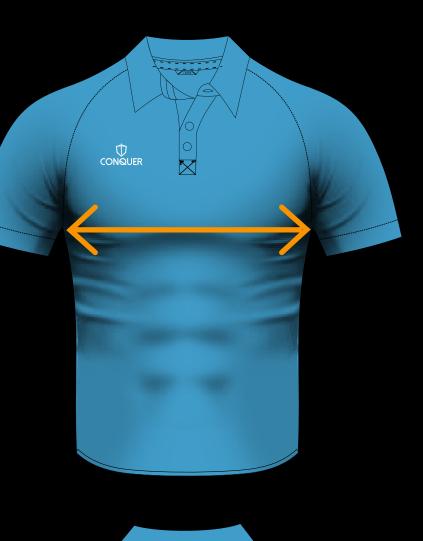

#### FRONT CHEST

Measure garment on a flat surface, 1inch down from each armpit. Only the front of chest measurement is needed. \*No need for body measurements.