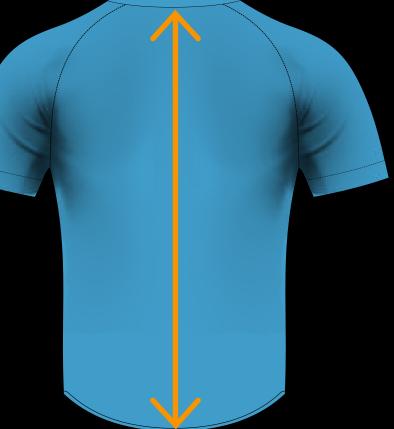

#### BACK LENGTH

Measure garment on a flat surface from the collar seem to the bottom edge. \*No need for body measurements.