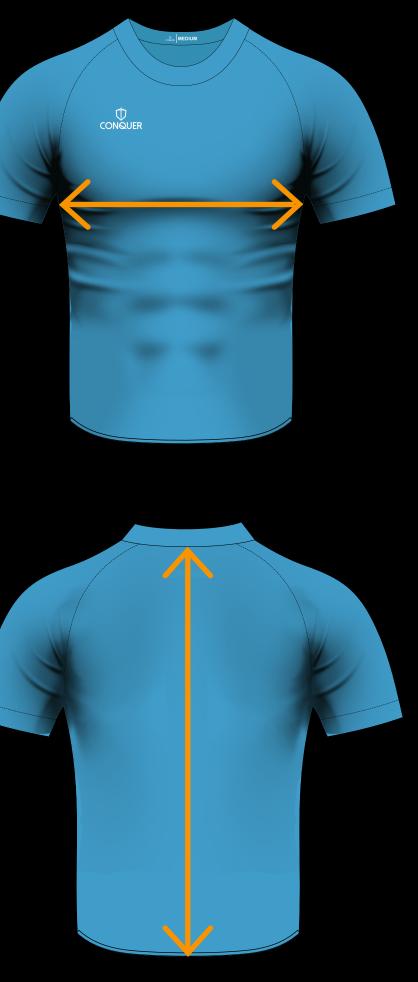

#### \*Measurements represent actual size of the garment\*

| SIZE | CHEST | BACK LENGTH | AGE<br>*Guideline olny, please<br>double check measurements |
|------|-------|-------------|-------------------------------------------------------------|
| 3XSY | 36cm  | 46cm        | 3-4yrs                                                      |
| 2XSY | 38cm  | 49cm        | 4-5yrs                                                      |
| XSY  | 40cm  | 52cm        | 5-6yrs                                                      |
| SY   | 42cm  | 55cm        | 6-7yrs                                                      |
| MY   | 44cm  | 58cm        | 8-9yrs                                                      |
| LY   | 46cm  | 61cm        | 9-10yrs                                                     |
| XLY  | 48cm  | 64cm        | 10-11yrs                                                    |

### FRONT CHEST

Measure garment on a flat surface, 1 inch down from each armpit. Only the front of chest measurement is needed. \*No need for body measurements.

### BACK LENGTH

Measure garment on a flat surface from the collar seem to the bottom edge. \*No need for body measurements.