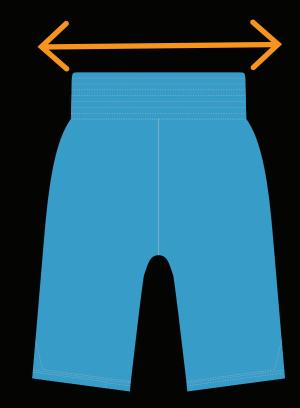

### HIP SIZE

measurements.

Measure garment on a flat surface. Only the front of hip measurement is needed. \*No need for body