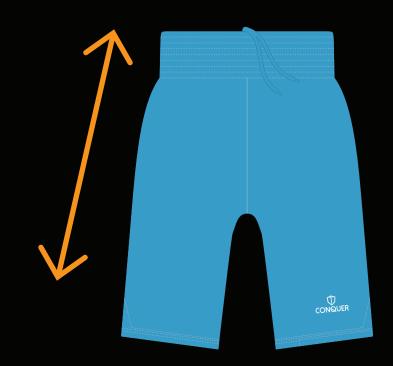

#### SIDE LENGTH

Measure garment on a flat surface, measure from the top of the waist band to the edge of the garment leg.

\*No need for body measurements.