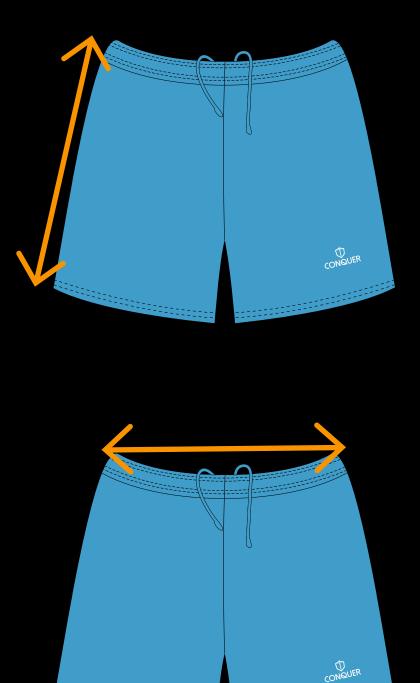

### SIDE LENGTH

Measure garment on a flat surface, measure from the top of the waist band to the edge of the garment leg. \*No need for body measurements.

### HIP SIZE

Measure garment on a flat surface. Only the front of hip measurement is needed. \*No need for body measurements.