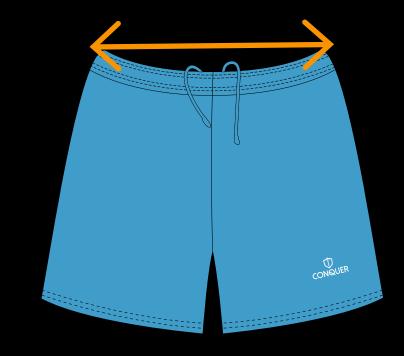

#### HIP SIZE

measurements.

Measure garment on a flat surface. Only the front of hip measurement is needed.

\*No need for body