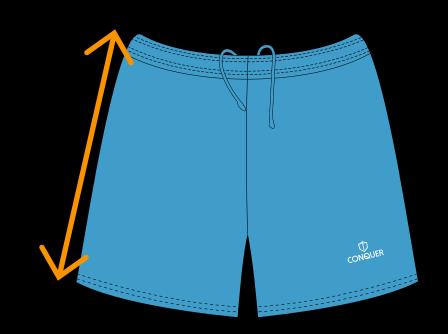

#### SIDE LENGTH

Measure garment on a flat surface, measure from the top of the waist band to the edge of the garment leg.

\*No need for body measurements.