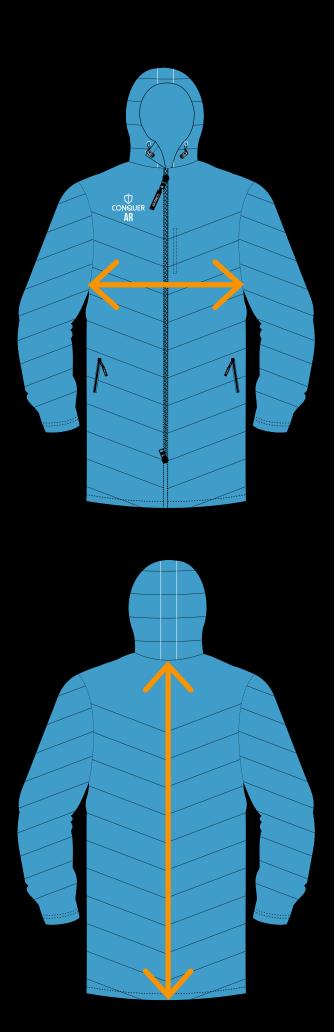

### FRONT CHEST

Measure garment on a flat surface, 1inch down from each armpit. Only the front of chest measurement is needed. \*No need for body measurements.

### BACK LENGTH

Measure garment on a flat surface from the collar seem to the bottom edge. \*No need for body measurements.