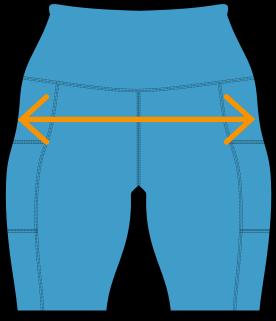

## LADIES

\*Measurements represent actual size of the garment\*

| SIZE     | SIDE LENGTH | HIP SIZE |
|----------|-------------|----------|
| W6/XXS   | 89cm        | 36cm     |
| W/8/XS   | 91cm        | 38cm     |
| W/10/S   | 93cm        | 40cm     |
| W/12/M   | 95cm        | 42cm     |
| W/14/L   | 97cm        | 44cm     |
| W/16/XL  | 99cm        | 46cm     |
| W/18/2XL | 101cm       | 48cm     |
| W/20/3XL | 103cm       | 50cm     |

## SIDE LENGTH

Measure garment on a flat surface, measure from the top of the waist band to the edge of the garment leg. \*No need for body measurements.

HIP SIZE

Measure garment on a flat surface. Only the front of hip measurement is needed. \*No need for body measurements.