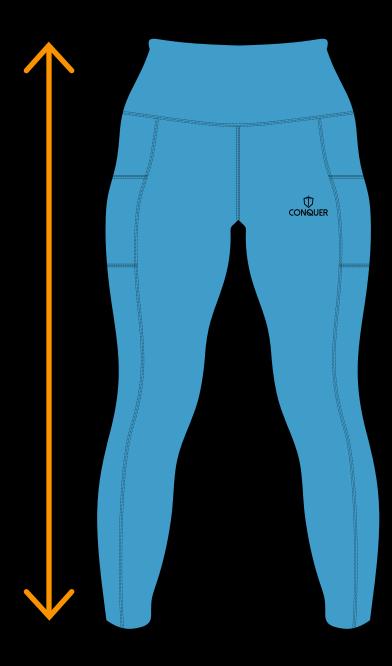

## LADIES

\*Measurements represent actual size of the garment\*

| SIZE     | SIDE LENGTH | HIP SIZE |
|----------|-------------|----------|
| W6/XXS   | 89cm        | 36cm     |
| W/8/XS   | 91cm        | 38cm     |
| W/10/S   | 93cm        | 40cm     |
| W/12/M   | 95cm        | 42cm     |
| W/14/L   | 97cm        | 44cm     |
| W/16/XL  | 99cm        | 46cm     |
| W/18/2XL | 101cm       | 48cm     |
| W/20/3XL | 103cm       | 50cm     |

## SIDE LENGTH

Measure garment on a flat surface, measure from the top of the waist band to the edge of the garment leg. \*No need for body measurements.

HIP SIZE

Measure garment on a flat surface. Only the front of hip measurement is needed. \*No need for body measurements.