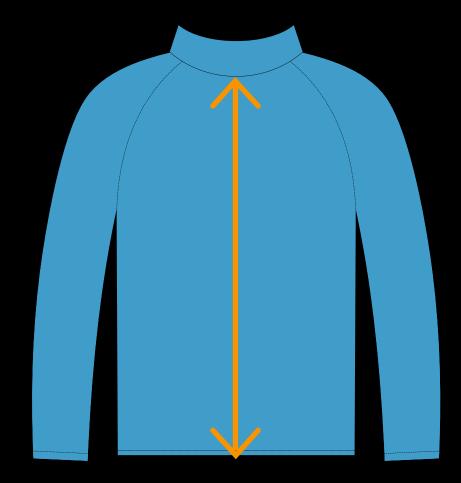

### BACK LENGTH

Measure garment on a flat surface from the collar seem to the bottom edge.

\*No need for body measurements.

#PREPAREDFORGLORY