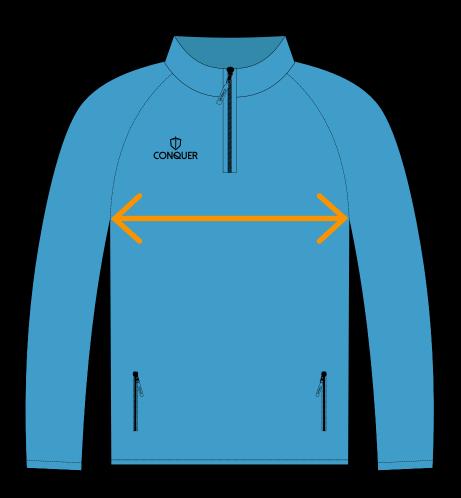

#### **FRONT CHEST**

Measure garment on a flat surface, 1inch down from each armpit. Only the front of chest measurement is needed.

\*No need for body

\*No need for body measurements.