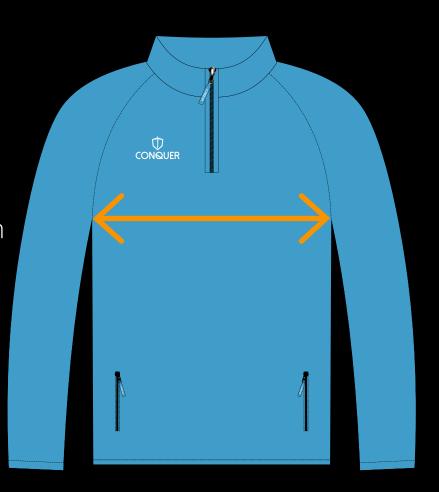

## **FRONT CHEST**

Measure garment on a flat surface, 1 inch down from each armpit. Only the front of chest measurement is needed.

\*No need for body measurements.