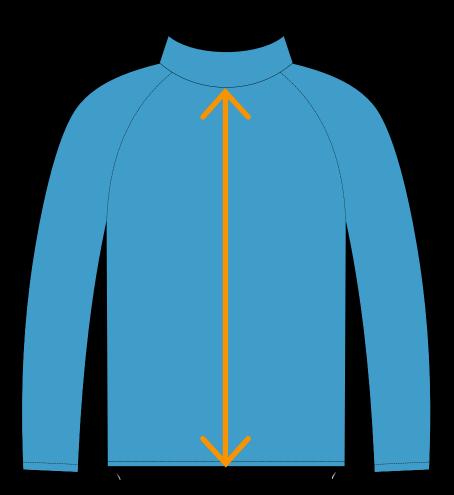

## BACK LENGTH

Measure garment on a flat surface from the collar seem to the bottom edge.

\*No need for body measurements.

#PREPAREDFORGLORY