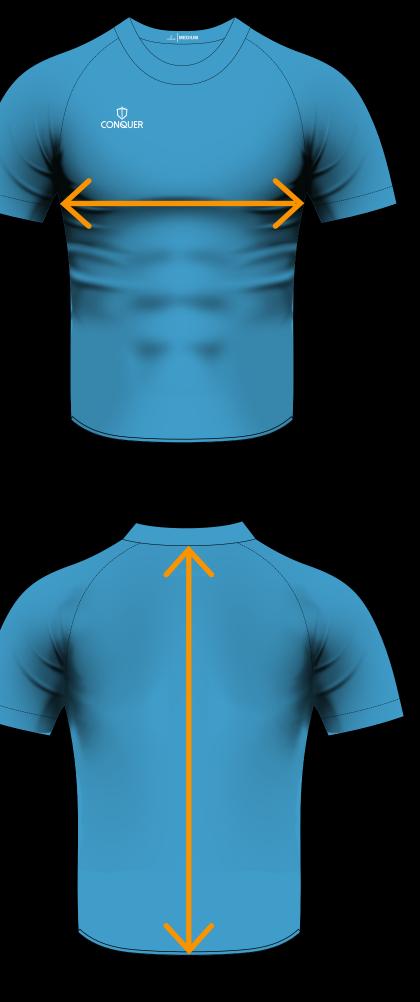

## MENS

\*Measurements represent actual size of the garment\*

| SIZE           | CHEST | BACK LENGTH |
|----------------|-------|-------------|
| XS             | 50cm  | 67.5cm      |
| SM <i>A</i> LL | 52cm  | 69.5cm      |
| MEDIUM         | 54cm  | 71.5cm      |
| LARGE          | 57cm  | 74.5cm      |
| XL             | 60cm  | 77.5cm      |
| 2XL            | 63cm  | 80.5cm      |
| 3XL            | 66cm  | 81.5cm      |
| 4XL            | 69cm  | 82.5cm      |
| 5XL            | 72cm  | 83.5cm      |
| 6XL            | 75cm  | 84.5cm      |

#### FRONT CHEST

Measure garment on a flat surface, 1inch down from each armpit. Only the front of chest measurement is needed. \*No need for body measurements.

#### BACK LENGTH

Measure garment on a flat surface from the collar seem to the bottom edge. \*No need for body measurements.