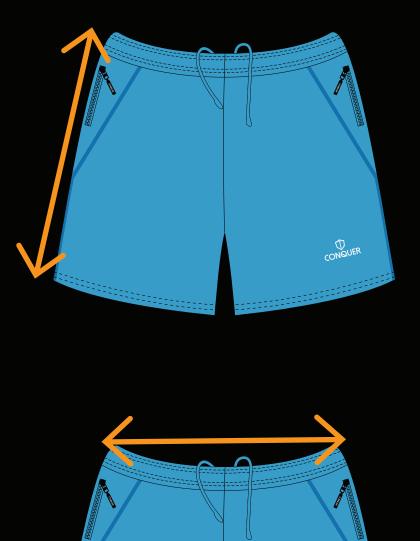

### SIDE LENGTH

Measure garment on a flat surface, measure from the top of the waist band to the edge of the garment leg. \*No need for body measurements.

#### HIP SIZE

Measure garment on a flat surface. Only the front of hip measurement is needed. \*No need for body measurements.