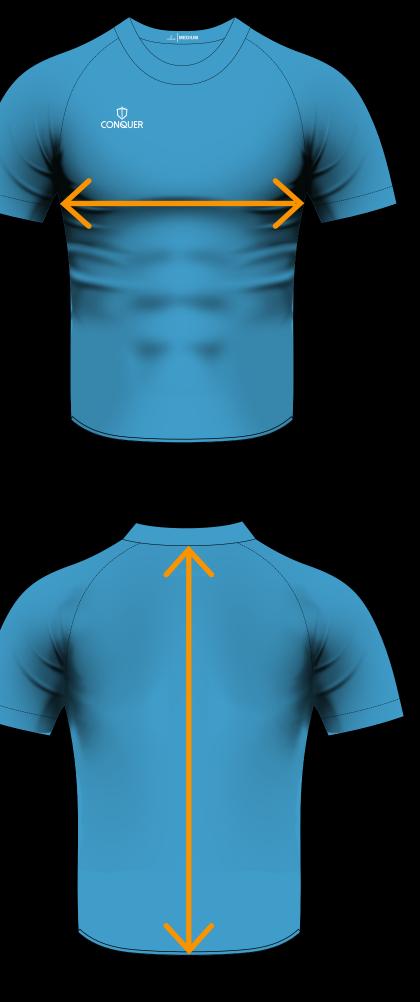

## UNISEX

\*Measurements represent actual size of the garment\*

| SIZE           | CHEST | BACK LENGTH |
|----------------|-------|-------------|
| XS             | 49cm  | 68cm        |
| SM <i>A</i> LL | 51cm  | 71cm        |
| MEDIUM         | 53cm  | 74cm        |
| LARGE          | 55cm  | 77cm        |
| XL             | 58cm  | 79cm        |
| 2XL            | 61cm  | 81cm        |
| 3XL            | 63cm  | 83cm        |
| 4XL            | 65cm  | 85cm        |
| 5XL            | 67cm  | 86cm        |
| 6XL            | 69cm  | 87cm        |

#### FRONT CHEST

Measure garment on a flat surface, 1inch down from each armpit. Only the front of chest measurement is needed. \*No need for body measurements.

#### BACK LENGTH

Measure garment on a flat surface from the collar seem to the bottom edge. \*No need for body measurements.