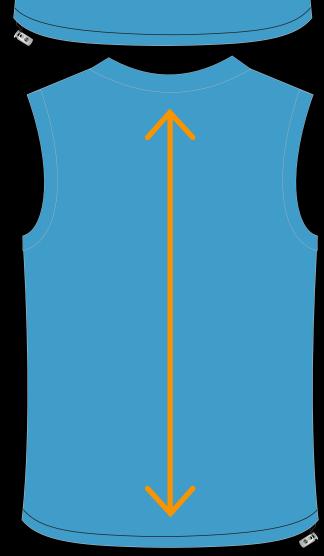

### BACK LENGTH

measurements.

Measure garment on a flat surface from the collar seem to the bottom edge.

\*No need for body