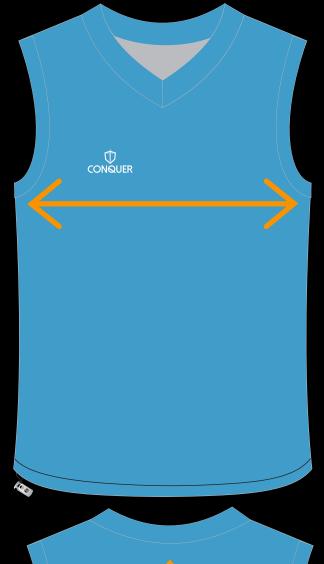

### **FRONT CHEST**

Measure garment on a flat surface, 1 inch down from each armpit. Only the front of chest measurement is needed.

\*No need for body measurements.