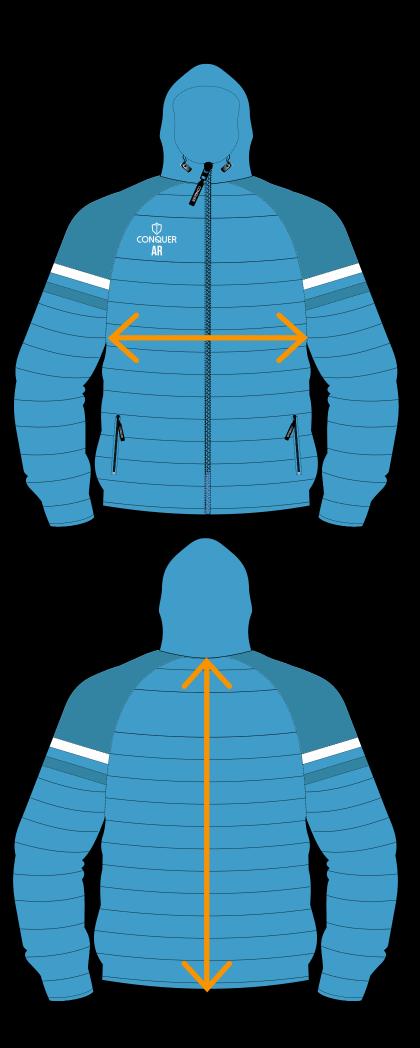

#### FRONT CHEST

Measure garment on a flat surface, 1inch down from each armpit. Only the front of chest measurement is needed. \*No need for body measurements.

### BACK LENGTH

Measure garment on a flat surface from the collar seem to the bottom edge. \*No need for body measurements.