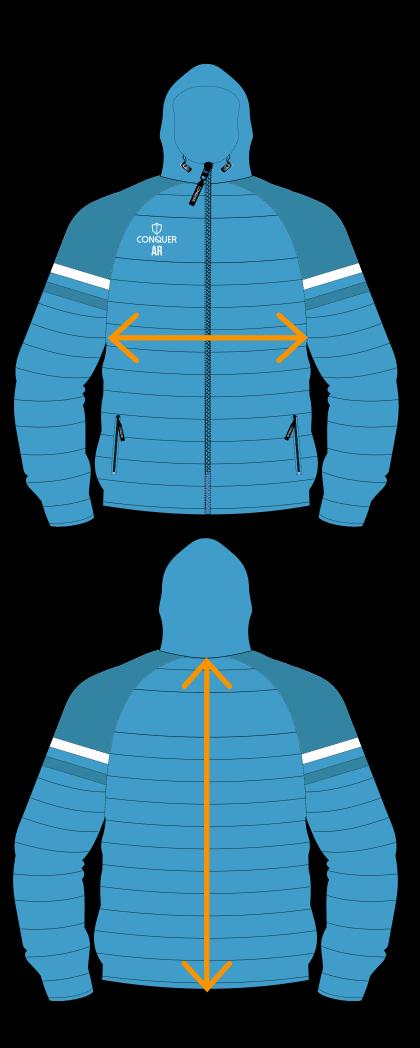

## MENS

\*Measurements represent actual size of the garment\*

| SIZE           | CHEST | BACK LENGTH |
|----------------|-------|-------------|
| XS             | 54cm  | 70cm        |
| SM <i>A</i> LL | 57cm  | 73cm        |
| MEDIUM         | 60cm  | 75cm        |
| LARGE          | 63cm  | 77cm        |
| XL             | 66cm  | 79cm        |
| 2XL            | 69cm  | 81cm        |
| 3XL            | 72cm  | 83cm        |
| 4XL            | 75cm  | 83cm        |
| 5XL            | 78cm  | 83cm        |

#### FRONT CHEST

Measure garment on a flat surface, 1 inch down from each armpit. Only the front of chest measurement is needed.

\*No need for body measurements.

#### BACK LENGTH

Measure garment on a flat surface from the collar seem to the bottom edge. \*No need for body measurements.