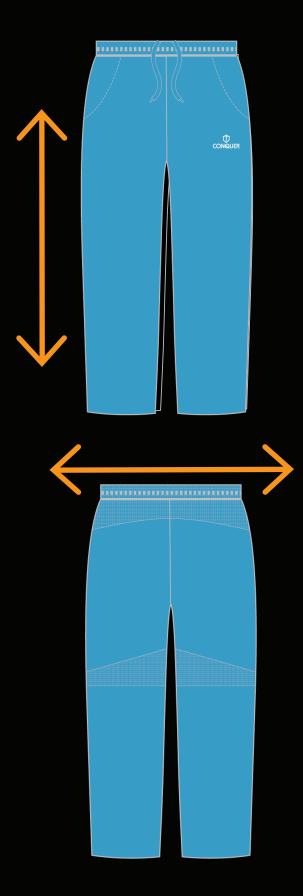

#### SIDE LENGTH

Measure garment on a flat surface, measure from the top of the waist band to the edge of the garment leg. \*No need for body measurements.

#### HIP SIZE

Measure garment on a flat surface. Only the front of hip measurement is needed. \*No need for body measurements.