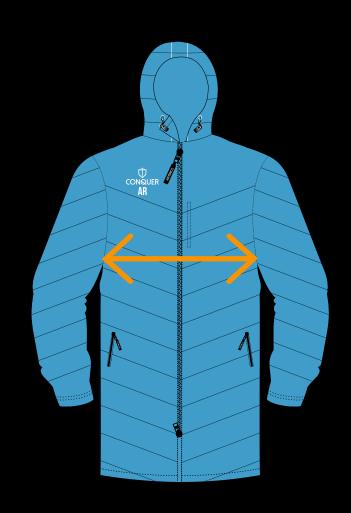

## **FRONT CHEST**

Measure garment on a flat surface, 1 inch down from each armpit. Only the front of chest measurement is needed.

\*No need for body measurements.