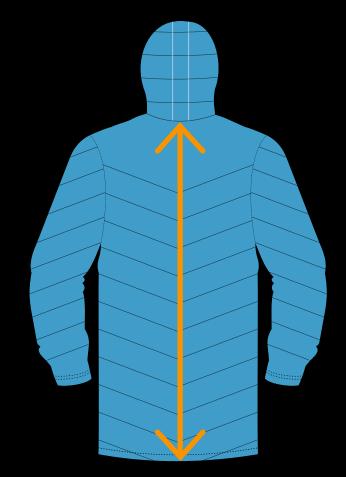

## BACK LENGTH

Measure garment on a flat surface from the collar seem to the bottom edge.

\*No need for body measurements.

#PREPAREDFORGLORY