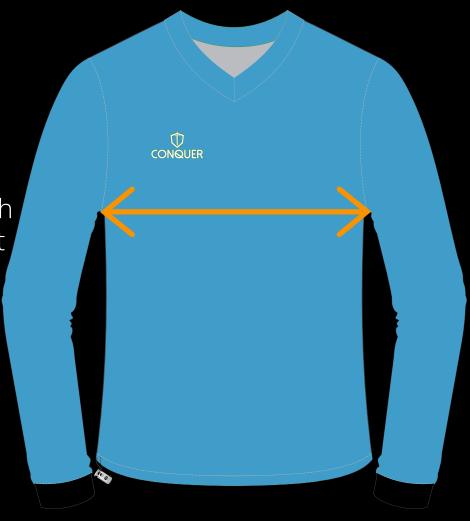

## **FRONT CHEST**

Measure garment on a flat surface, 1 inch down from each armpit. Only the front of chest measurement is needed.

\*No need for body measurements.