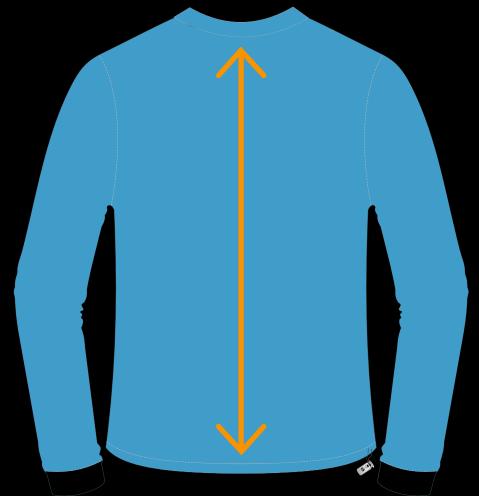

## BACK LENGTH

Measure garment on a flat surface from the collar seem to the bottom edge.

\*No need for body measurements.

#PREPAREDFORGLORY